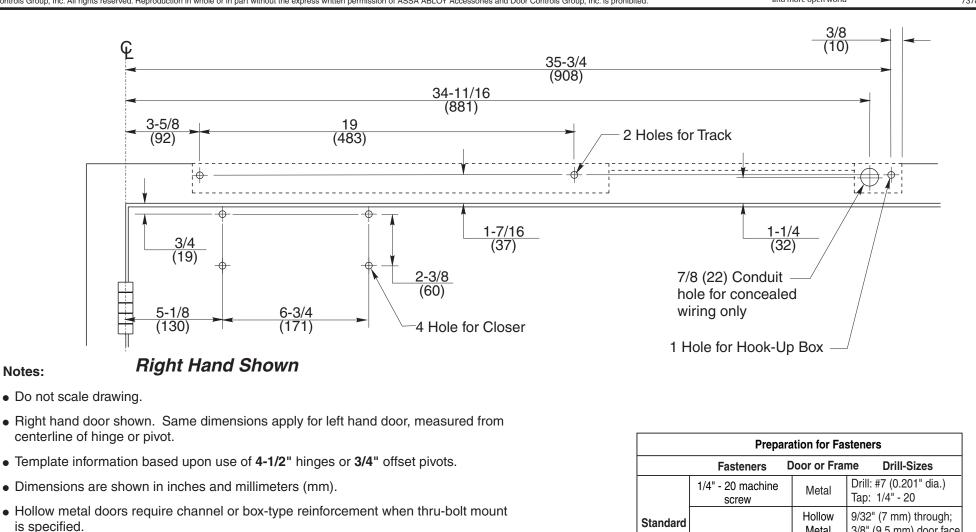

- Sex-nuts are required for wood or plastic faced fire-door installations.
- Minimum thickness recommended for reinforcements in hollow metal doors and frames is .1046 (2.66) unless noted otherwise.
- Minimum ceiling clearance for closer unit is 2" (50).
- Maximum door opening is 110°.

| reputation for factories |                                |                     |                                                                                           |
|--------------------------|--------------------------------|---------------------|-------------------------------------------------------------------------------------------|
|                          | Fasteners D                    | oor or Fra          | ne Drill-Sizes                                                                            |
| Standard                 | 1/4" - 20 machine<br>screw     | Metal               | Drill: #7 (0.201" dia.)<br>Tap: 1/4" - 20                                                 |
|                          | Sleeve nuts and bolts          | Hollow<br>Metal     | 9/32" (7 mm) through;<br>3/8" (9.5 mm) door face<br>opposite to closer                    |
|                          |                                | Aluminum<br>or Wood | 3/8" (9.5 mm) through                                                                     |
| Optional                 | Through-bolts and grommet-nuts | All                 | 9/32" (7 mm);<br>3/8" (9.5 mm) dia. x<br>3/8" (9.5 mm) deep on<br>door opposite to closer |