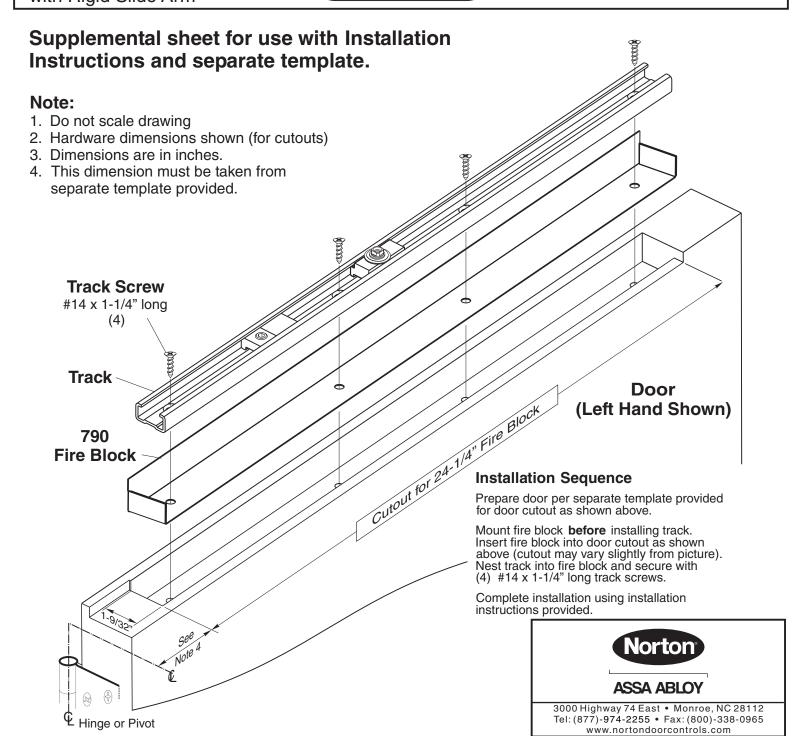

## **Installation Instructions**

For wood doors 1- 3/4" to 2 -1/4" (45-57mm) thick hung in a hollow metal frame

Standard butt hinge
Labeled 20 minute fire door openings

### Fire Block for

Overhead Concealed Closers Holder Releasing Device with Rigid Slide Arm