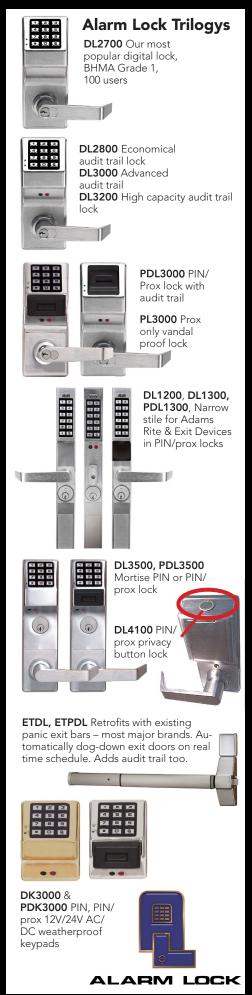

it trail and HID prox capability
- Ideal for jails/detention centers, interrogation rooms, casino cash counting rooms, psych wards, alzheimer clinics, community pool gates and airport jet bridge doors
- Add, delete, change users at the keypad with ease
- Users can be assigned access to a specific side or both sides using DL Windows software
- 2000 user codes (3-6 digits) and/or accepts HID prox cards
- Up to 40,000 event audit trail log, time and date stamped
- 500 scheduled events including 4 quick schedules
- Primary door side has a data port for programming lock and querying audit trail along w/functioning mechanical key override
- Weatherproof -31°F to 151°F (-35° to +66°C)
- 5AA battery operated; 60,000 cycles, typical



We're your Trilogy access control specialists, call us today: